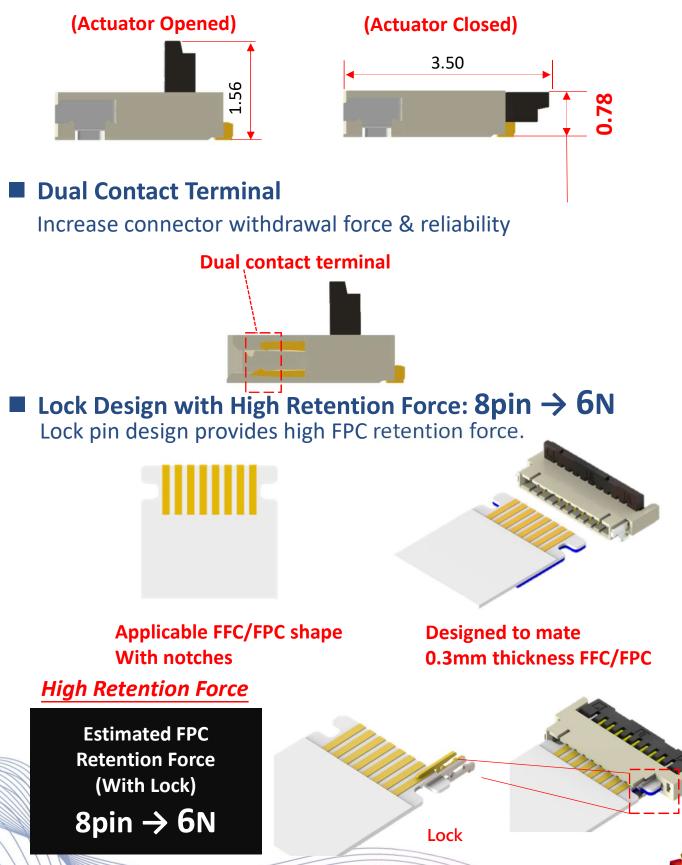

## High Speed & Low Profile **Easy-on FFC/FPC Connector**

0.5mm Pitch Easy-on Back Flip FFC/FPC Conn. SMT, R/A, D/C, Lock Type Product Height: 0.78mm

| Series                          | 52552                  |
|---------------------------------|------------------------|
| Contact Pitch (mm)              | 0.5                    |
| Height (mm)                     | 0.78±0.05              |
| Depth (mm)Actuator Close        | 3.50                   |
| Contact Length (mm)             | 0.70                   |
| FPC Insertion Depth(mm)         | 1.30                   |
| Current Rating                  | 0.5A/pin               |
| Contact Point                   | Top/Bottom             |
| Retention Force/Per pin(gf)     | 20                     |
| FFC/FPC thickness               | 0.30±0.03              |
| Performance<br>(Reference only) | Thunderbolt 3 (20Gbps) |
|                                 | USB 4 Gen3 (20Gbps)    |
|                                 | USB3.2 Gen2            |