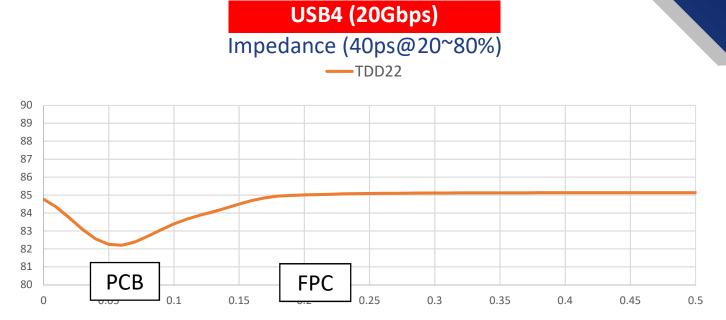

## Supports High-Speed Transmissions

- ✓ Thunderbolt 3 (20Gbps)
- ✓ USB4 Gen 3 (20Gbps)

Thunderbolt 3 (20Gbps)

#### Impedance (40ps@20~80%)