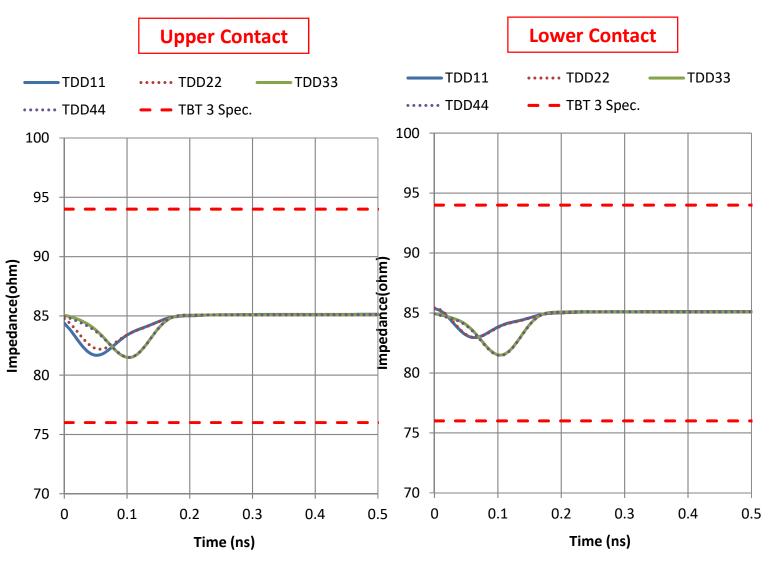

## Supports High-Speed Transmissions

- ✓ Thunderbolt 3 (20Gbps)
- ✓ USB4 Gen 3 (20Gbps)

Thunderbolt 3 (20Gbps)