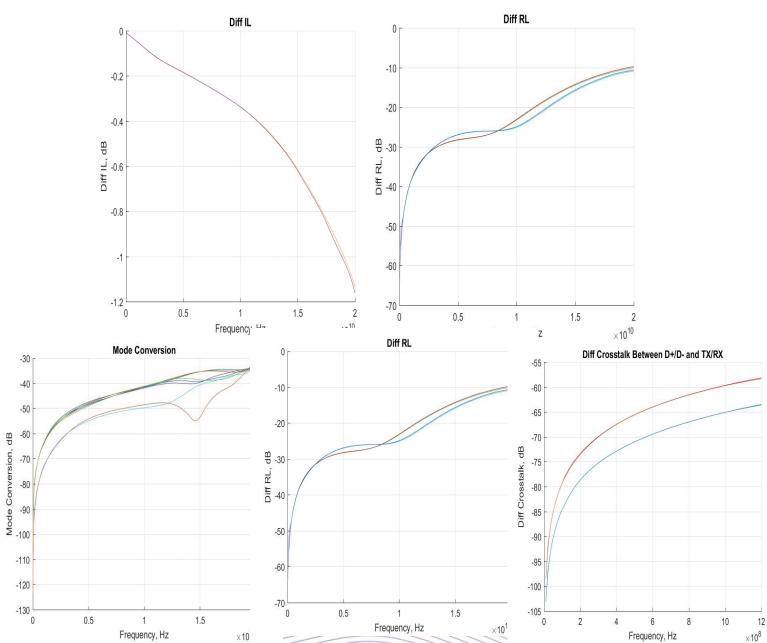

## Supports High-Speed Transmissions

- ✓ Thunderbolt 3 (20Gbps)
- ✓ USB4 Gen 3 (20Gbps)

Thunderbolt 3 (20Gbps)